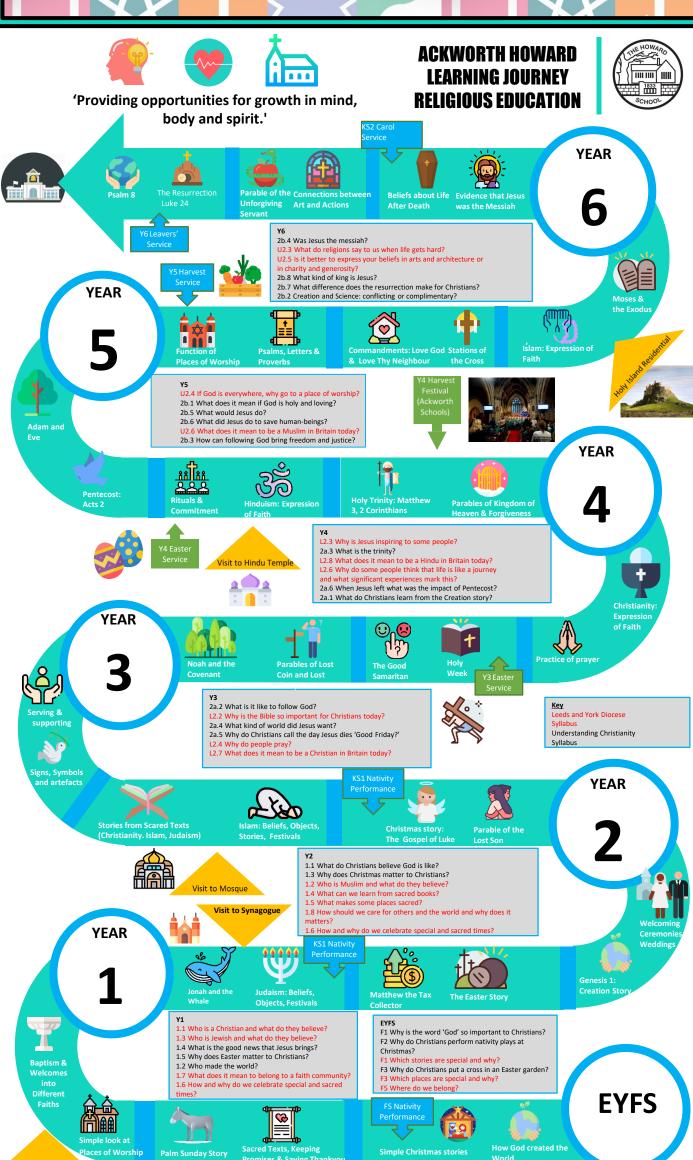

#### Diocese

We follow the Leeds Diocese and Wakefield Local Authority curriculums in RE, exploring the stories and themes of the Old and New Testaments and core Christian values. As part of the National Curriculum we also teach children about world faiths and perspectives. Our link with the Diocese also provides learning opportunities for pupils and staff.